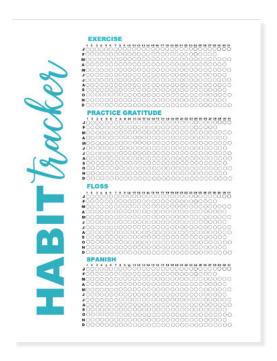

A habit tracker is a tool you can use to track your habits or tasks. It might help you see the last time you completed the task (i.e. - wash the sheets) or show you your progress of something you are trying to do on a regular basis (i.e. - journaling).

## **Customize your Habit Tracker**

1 Customize the editable Habit Tracker with goals or habits you'd like to complete on a daily, weekly, or monthly basis. The PDF may need to be downloaded before it can be edited.

Some examples include:

- drinking X cups of water / day
- practicing a new language
- reading with your kids
- exercising
- journaling
- practicing gratitude
- taking your vitamins
- reading your Bible
- washing the floors
- washing the sheets
- Print off the chart and keep it in a spot you'll see every day.
- 3 Colour in the circles for each date you complete the task. This helps track when you last did the task and helps you see your progress with the habit you are trying to achieve.

| F M A M J J A S O N |            |     |     |     |     |   |      |      |    |      |          |    |      |       |      | 00000000000                             |            |            |  |           |
|---------------------|------------|-----|-----|-----|-----|---|------|------|----|------|----------|----|------|-------|------|-----------------------------------------|------------|------------|--|-----------|
| F M A M J J A S O N | $\bigcirc$ |     |     |     |     |   |      |      |    |      |          |    |      |       |      | 000000000000000000000000000000000000000 | 0000000000 | 0000000000 |  | ~ ~       |
|                     | 4 2        | , , | 3 4 | 5 6 | . 7 | Ω | 9 10 | . 11 | 12 | 40.4 | <br>: 16 | 47 | 40 4 | 10.20 | . 24 | <br>                                    | 24.5       |            |  | <br>30 31 |
| F M A M J J A S O N |            |     |     |     |     |   |      |      |    |      |          |    |      |       |      | 00000000000                             |            |            |  |           |